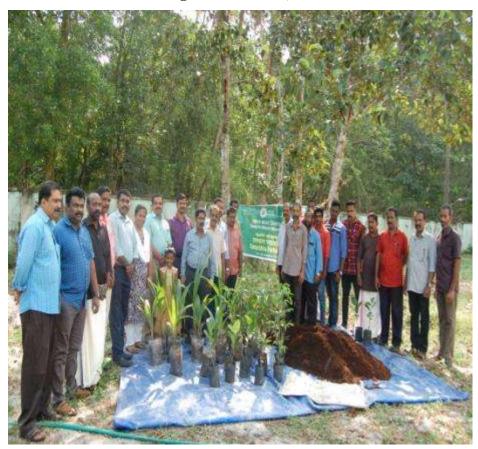

## Planting trees

Venue: Central Coir Research Institute (CCRI), Kalavoor

Date: 10.12.2017

Planting trees in CCRI, Kalavoor under the leadership of Shri. V.T. Asokan, Joint Director(Res.)i/c.

Venue: Regional Office/CICT, Bangalore