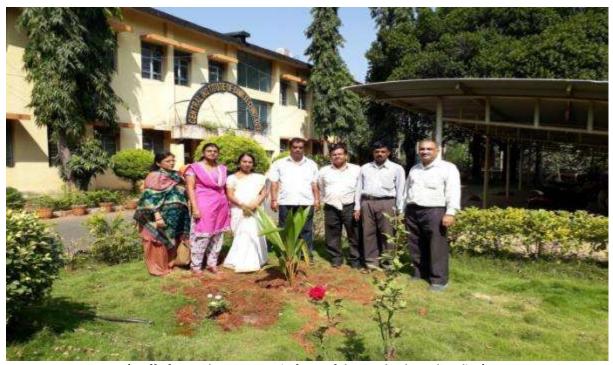

#### Planting trees in Regional Office/CICT, Bangalore, under the leadership of Smt K.Premalatha, Research Officer

(Smt.K.Premalatha, Regional Office i/c Planting the saplings and watering the same)

(Staff of CICT and SR & SD, Bangalore watering the saplings)

(Staff of RO, Bengaluru, SR &SD, Bengaluru, CICT, Bengaluru planting saplings)

(Staff of CICT, Bengaluru planting and watering saplings)

(Staff of Bengaluru Campus in front of the newly planted sapling)