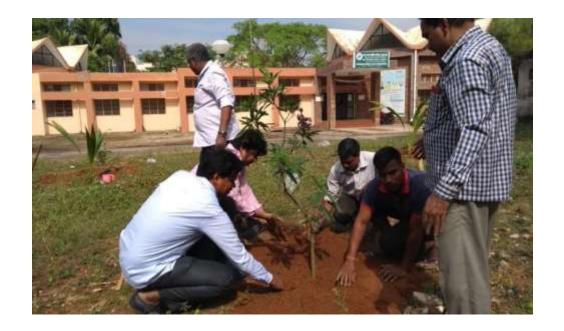

## Planting trees

Venue: Central Coir Research Institute (CCRI), Kalavoor

Date: 10.12.2017

Planting trees in CCRI, Kalavoor under the leadership of Shri. V.T. Asokan, Joint Director(Res.)i/c.

Venue: Regional Office/CICT, Bangalore