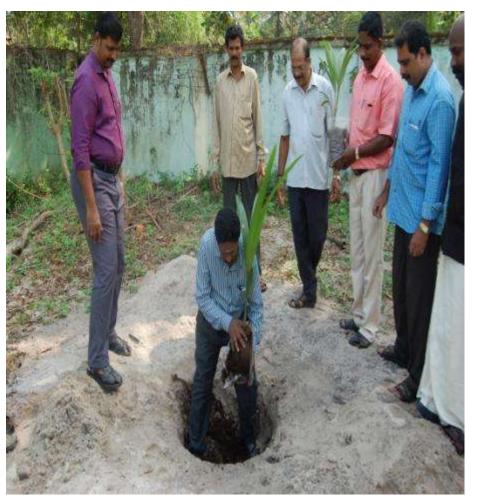

# <u>Plantation Drives conducted on 10.12.2017 in connection with the Swachhta Pakwada from 1<sup>st</sup> December to 15<sup>th</sup> December, 2017</u>

Venue: Coir Board Head Office, Kochi

Date: 10.12.2017

## Planting trees under the leadership of Shri V.P.Gopalakrishnan, Administrative Officer

#### Planting trees