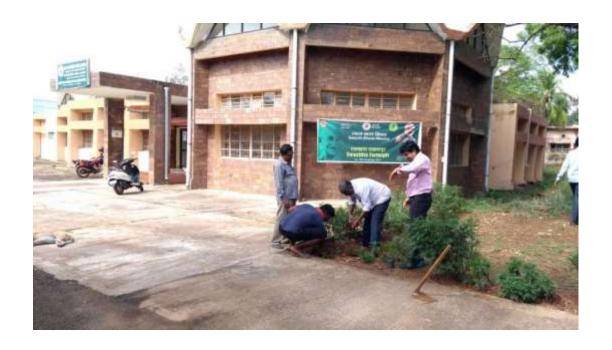

# <u>Plantation Drives conducted on 10.12.2017 in connection with the Swachhta Pakwada from 1<sup>st</sup> December to 15<sup>th</sup> December, 2017</u>

Venue: Coir Board Head Office, Kochi

Date: 10.12.2017

## Planting trees under the leadership of Shri V.P.Gopalakrishnan, Administrative Officer

#### Planting trees