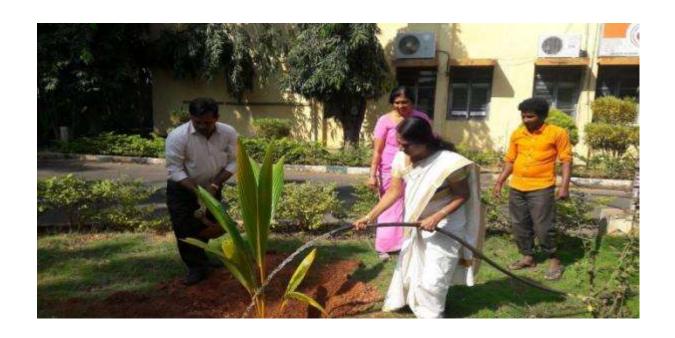

#### Planting trees in Regional Office/CICT, Bangalore, under the leadership of Smt K.Premalatha, Research Officer

(Smt.K.Premalatha, Regional Office i/c Planting the saplings and watering the same)

(Staff of CICT and SR & SD, Bangalore watering the saplings)

(Staff of RO, Bengaluru, SR &SD, Bengaluru, CICT, Bengaluru planting saplings)

(Staff of CICT, Bengaluru planting and watering saplings)

(Staff of Bengaluru Campus in front of the newly planted sapling)