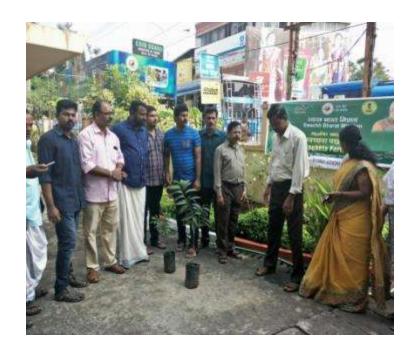

# <u>Plantation Drives conducted on 10.12.2017 in connection with the Swachhta Pakwada from 1<sup>st</sup> December to 15<sup>th</sup> December, 2017</u>

Venue: Coir Board Head Office, Kochi

Date: 10.12.2017

## Planting trees under the leadership of Shri V.P.Gopalakrishnan, Administrative Officer

#### Planting trees