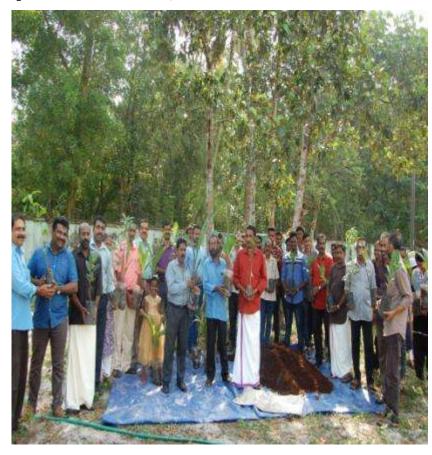

## Planting trees

Venue: Central Coir Research Institute (CCRI), Kalavoor

Date: 10.12.2017

Planting trees in CCRI, Kalavoor under the leadership of Shri. V.T. Asokan, Joint Director(Res.)i/c.

Venue: Regional Office/CICT, Bangalore