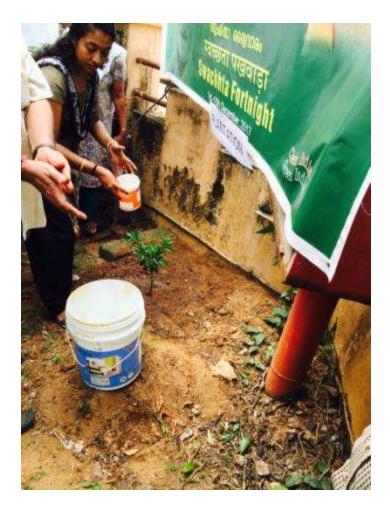

#### Planting trees in Regional Office/CICT, Bangalore, under the leadership of Smt K.Premalatha, Research Officer

(Smt.K.Premalatha, Regional Office i/c Planting the saplings and watering the same)

(Staff of CICT and SR & SD, Bangalore watering the saplings)

(Staff of RO, Bengaluru, SR &SD, Bengaluru, CICT, Bengaluru planting saplings)

(Staff of CICT, Bengaluru planting and watering saplings)

(Staff of Bengaluru Campus in front of the newly planted sapling)