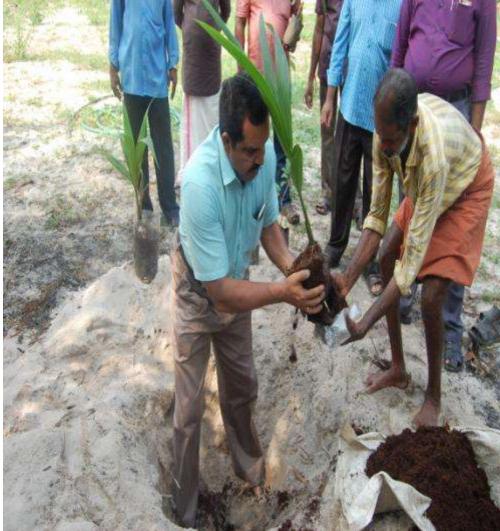

## Planting trees

Venue: Central Coir Research Institute (CCRI), Kalavoor

Date: 10.12.2017

Planting trees in CCRI, Kalavoor under the leadership of Shri. V.T. Asokan, Joint Director(Res.)i/c.

Venue: Regional Office/CICT, Bangalore