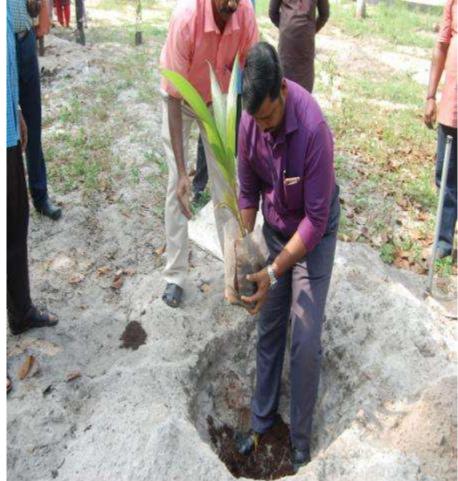

# <u>Plantation Drives conducted on 10.12.2017 in connection with the Swachhta Pakwada from 1<sup>st</sup> December to 15<sup>th</sup> December, 2017</u>

Venue: Coir Board Head Office, Kochi

Date: 10.12.2017

## Planting trees under the leadership of Shri V.P.Gopalakrishnan, Administrative Officer

#### Planting trees