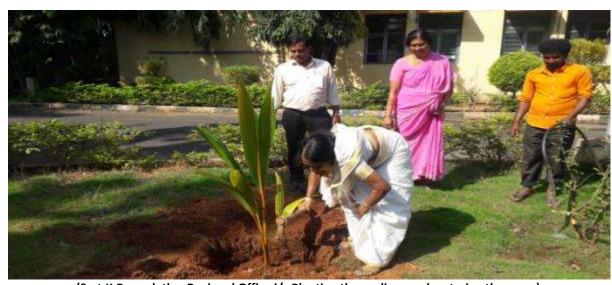

Date: 10.12.2017

#### Planting trees in Regional Office/CICT, Bangalore, under the leadership of Smt K.Premalatha, Research Officer

(Smt.K.Premalatha, Regional Office i/c Planting the saplings and watering the same)

(Staff of CICT and SR & SD, Bangalore watering the saplings)