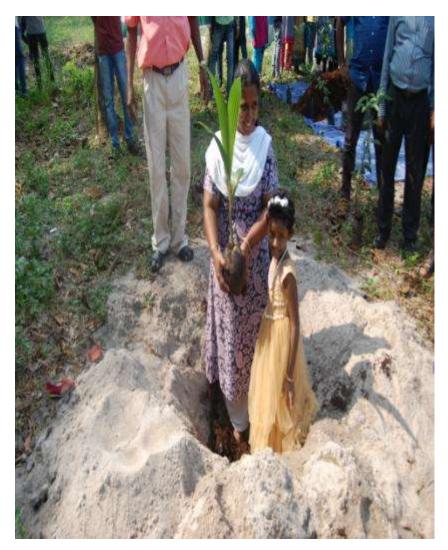

# <u>Plantation Drives conducted on 10.12.2017 in connection with the Swachhta Pakwada from 1<sup>st</sup> December to 15<sup>th</sup> December, 2017</u>

Venue: Coir Board Head Office, Kochi

Date: 10.12.2017

## Planting trees under the leadership of Shri V.P.Gopalakrishnan, Administrative Officer

#### Planting trees