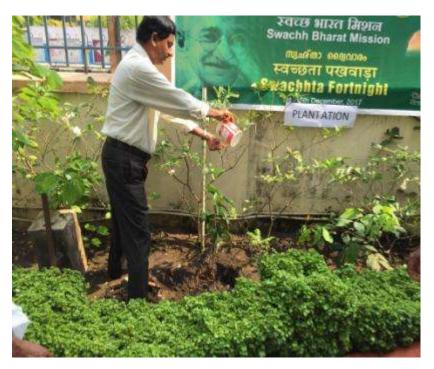

## Planting trees

Venue: Central Coir Research Institute (CCRI), Kalavoor

Date: 10.12.2017

Planting trees in CCRI, Kalavoor under the leadership of Shri. V.T. Asokan, Joint Director(Res.)i/c.

Venue: Regional Office/CICT, Bangalore