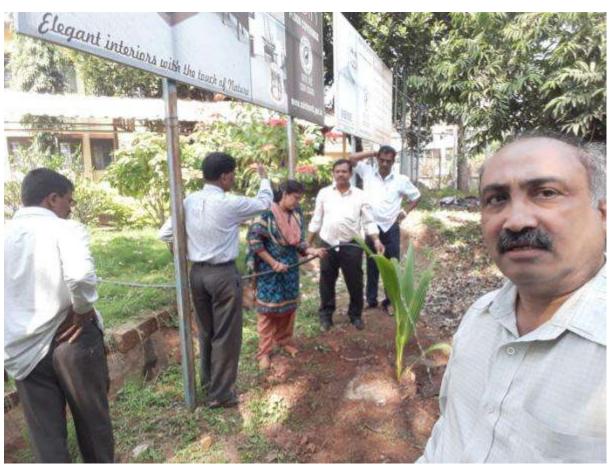

Venue: Regional Office, Bhubaneswar

Date: 10.12.2017

## Planting trees in Regional Office, Bhubaneswar under the leadership of Shri K.A.Baby, Regional Officer

Name of the Office: Regional Office, Pollachi

Date: 10.12.2017