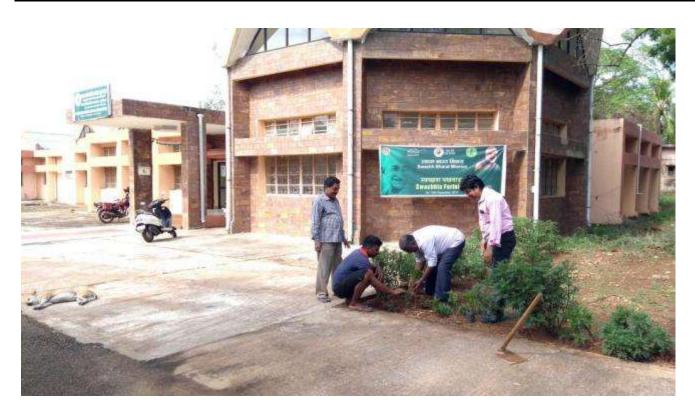

## Planting trees

Venue: Central Coir Research Institute (CCRI), Kalavoor

Date: 10.12.2017

Planting trees in CCRI, Kalavoor under the leadership of Shri. V.T. Asokan, Joint Director(Res.)i/c.

Venue: Regional Office/CICT, Bangalore