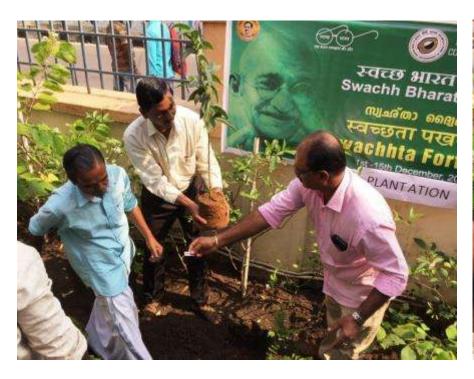

# <u>Plantation Drives conducted on 10.12.2017 in connection with the Swachhta Pakwada from 1<sup>st</sup> December to 15<sup>th</sup> December, 2017</u>

Venue: Coir Board Head Office, Kochi

Date: 10.12.2017

## Planting trees under the leadership of Shri V.P.Gopalakrishnan, Administrative Officer

#### Planting trees