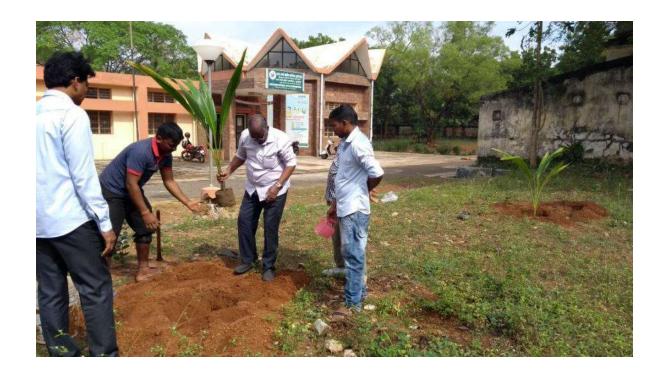

## Planting trees

Venue: Central Coir Research Institute (CCRI), Kalavoor

Date: 10.12.2017

Planting trees in CCRI, Kalavoor under the leadership of Shri. V.T. Asokan, Joint Director(Res.)i/c.

Venue: Regional Office/CICT, Bangalore