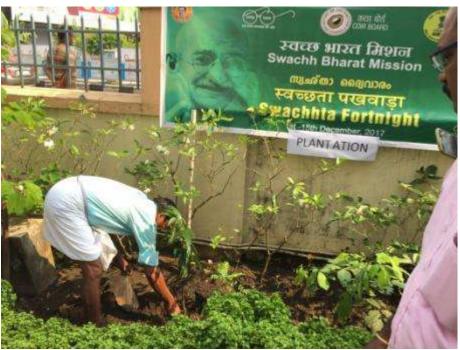

## Planting trees

Venue: Central Coir Research Institute (CCRI), Kalavoor

Date: 10.12.2017

Planting trees in CCRI, Kalavoor under the leadership of Shri. V.T. Asokan, Joint Director(Res.)i/c.

Venue: Regional Office/CICT, Bangalore