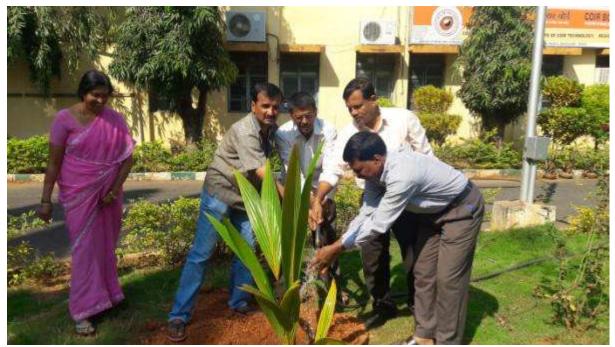

## Planting trees

Venue: Central Coir Research Institute (CCRI), Kalavoor

Date: 10.12.2017

Planting trees in CCRI, Kalavoor under the leadership of Shri. V.T. Asokan, Joint Director(Res.)i/c.

Venue: Regional Office/CICT, Bangalore