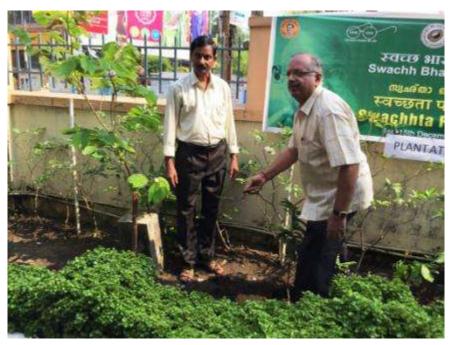

# <u>Plantation Drives conducted on 10.12.2017 in connection with the Swachhta Pakwada from 1<sup>st</sup> December to 15<sup>th</sup> December, 2017</u>

Venue: Coir Board Head Office, Kochi

Date: 10.12.2017

## Planting trees under the leadership of Shri V.P.Gopalakrishnan, Administrative Officer

#### Planting trees