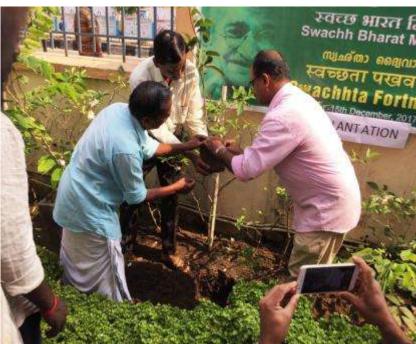

# <u>Plantation Drives conducted on 10.12.2017 in connection with the Swachhta Pakwada from 1<sup>st</sup> December to 15<sup>th</sup> December, 2017</u>

Venue: Coir Board Head Office, Kochi

Date: 10.12.2017

## Planting trees under the leadership of Shri V.P.Gopalakrishnan, Administrative Officer

#### Planting trees