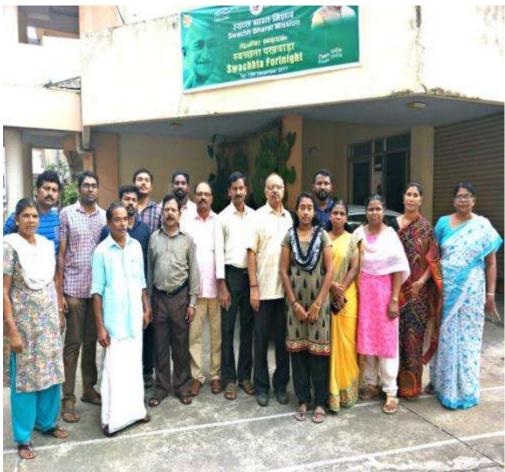

#### Planting trees in Regional Office/CICT, Bangalore, under the leadership of Smt K.Premalatha, Research Officer

(Smt.K.Premalatha, Regional Office i/c Planting the saplings and watering the same)

(Staff of CICT and SR & SD, Bangalore watering the saplings)

(Staff of RO, Bengaluru, SR &SD, Bengaluru, CICT, Bengaluru planting saplings)

(Staff of CICT, Bengaluru planting and watering saplings)

(Staff of Bengaluru Campus in front of the newly planted sapling)