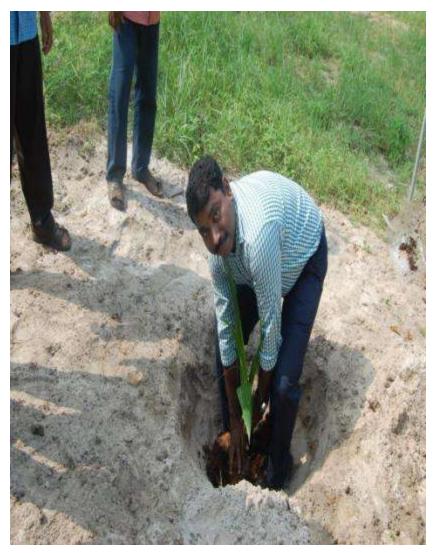

## Planting trees

Venue: Central Coir Research Institute (CCRI), Kalavoor

Date: 10.12.2017

Planting trees in CCRI, Kalavoor under the leadership of Shri. V.T. Asokan, Joint Director(Res.)i/c.

Venue: Regional Office/CICT, Bangalore