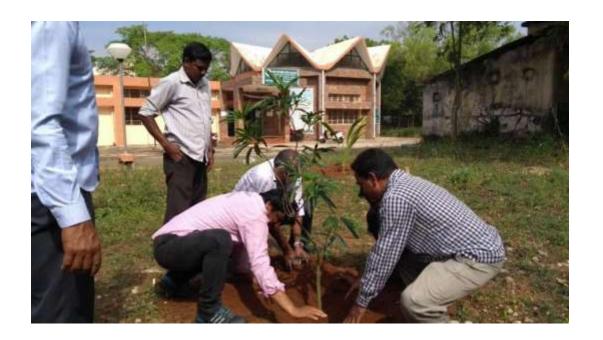

## Planting trees

Venue: Central Coir Research Institute (CCRI), Kalavoor

Date: 10.12.2017

Planting trees in CCRI, Kalavoor under the leadership of Shri. V.T. Asokan, Joint Director(Res.)i/c.

Venue: Regional Office/CICT, Bangalore