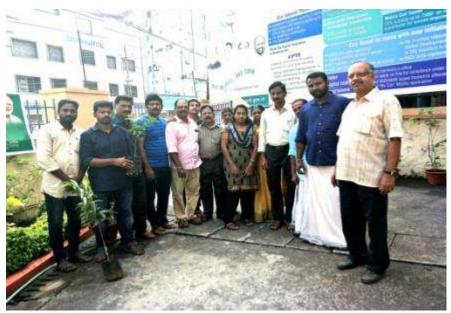

## Planting trees

Venue: Central Coir Research Institute (CCRI), Kalavoor

Date: 10.12.2017

Planting trees in CCRI, Kalavoor under the leadership of Shri. V.T. Asokan, Joint Director(Res.)i/c.

Venue: Regional Office/CICT, Bangalore