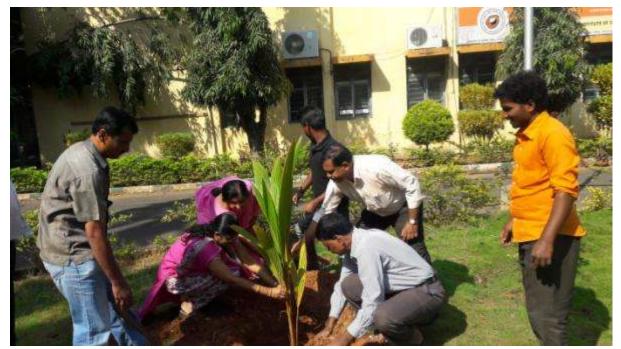

## Planting trees

Venue: Central Coir Research Institute (CCRI), Kalavoor

Date: 10.12.2017

Planting trees in CCRI, Kalavoor under the leadership of Shri. V.T. Asokan, Joint Director(Res.)i/c.

Venue: Regional Office/CICT, Bangalore