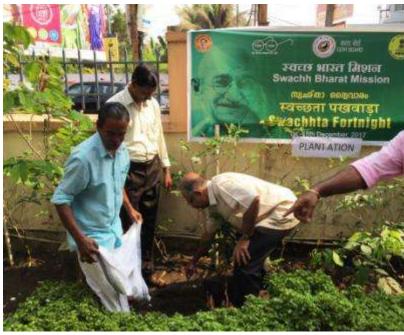

## Planting trees

Venue: Central Coir Research Institute (CCRI), Kalavoor

Date: 10.12.2017

Planting trees in CCRI, Kalavoor under the leadership of Shri. V.T. Asokan, Joint Director(Res.)i/c.

Venue: Regional Office/CICT, Bangalore