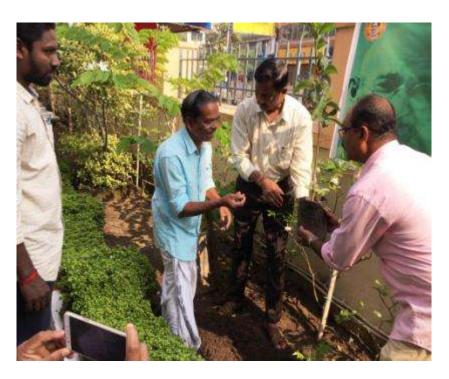

# <u>Plantation Drives conducted on 10.12.2017 in connection with the Swachhta Pakwada from 1<sup>st</sup> December to 15<sup>th</sup> December, 2017</u>

Venue: Coir Board Head Office, Kochi

Date: 10.12.2017

## Planting trees under the leadership of Shri V.P.Gopalakrishnan, Administrative Officer

#### Planting trees