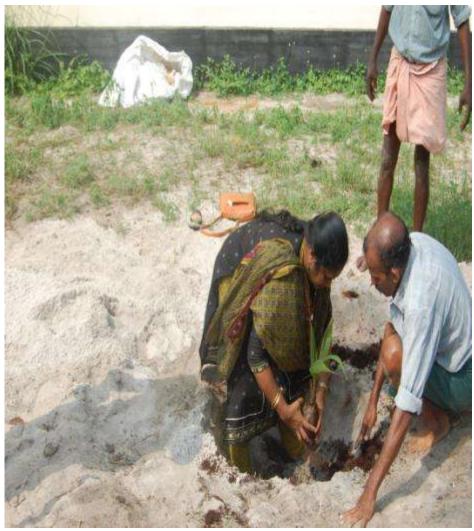

## Planting trees

Venue: Central Coir Research Institute (CCRI), Kalavoor

Date: 10.12.2017

Planting trees in CCRI, Kalavoor under the leadership of Shri. V.T. Asokan, Joint Director(Res.)i/c.

Venue: Regional Office/CICT, Bangalore