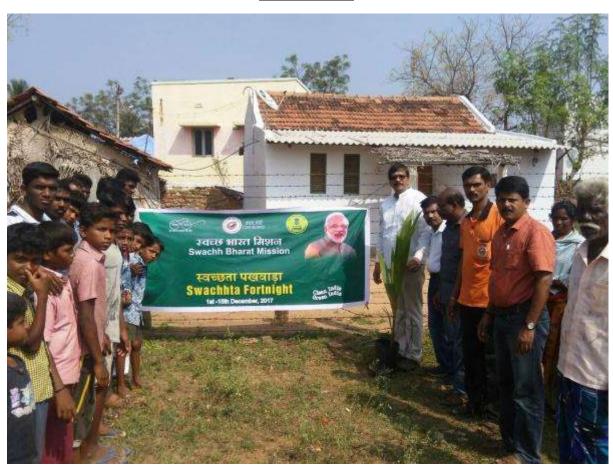

Venue: Regional Office, Bhubaneswar

Date: 10.12.2017

## Planting trees in Regional Office, Bhubaneswar under the leadership of Shri K.A.Baby, Regional Officer

Name of the Office: Regional Office, Pollachi

Date: 10.12.2017