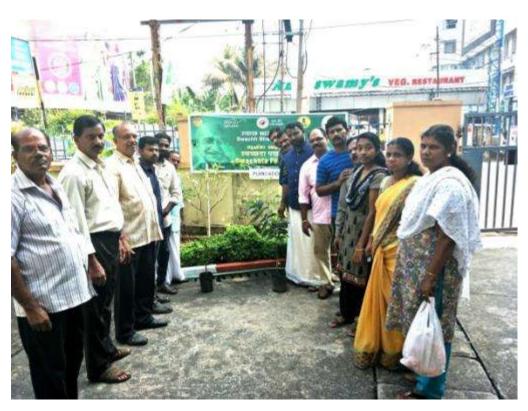

Date: 10.12.2017

#### Planting trees in Regional Office/CICT, Bangalore, under the leadership of Smt K.Premalatha, Research Officer

(Smt.K.Premalatha, Regional Office i/c Planting the saplings and watering the same)

(Staff of CICT and SR & SD, Bangalore watering the saplings)