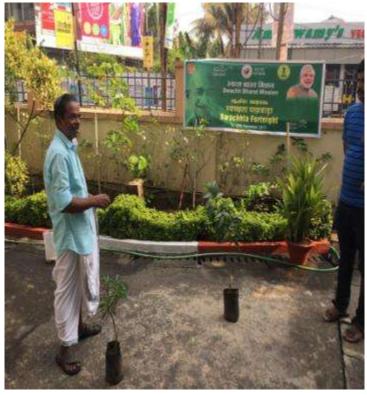

(Staff of RO, Bengaluru, SR &SD, Bengaluru, CICT, Bengaluru planting saplings)

(Staff of CICT, Bengaluru planting and watering saplings)

(Staff of Bengaluru Campus in front of the newly planted sapling)