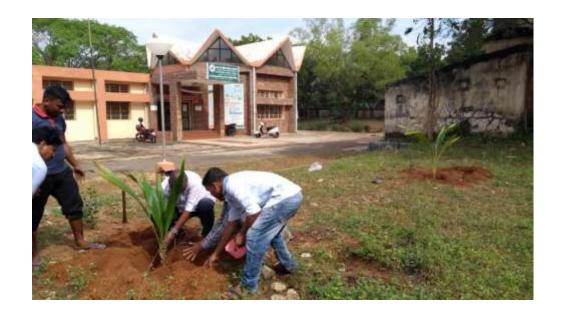

## Planting trees

Venue: Central Coir Research Institute (CCRI), Kalavoor

Date: 10.12.2017

Planting trees in CCRI, Kalavoor under the leadership of Shri. V.T. Asokan, Joint Director(Res.)i/c.

Venue: Regional Office/CICT, Bangalore