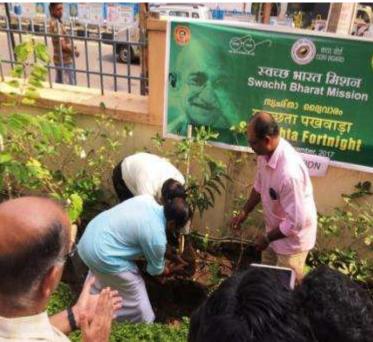

# <u>Plantation Drives conducted on 10.12.2017 in connection with the Swachhta Pakwada from 1<sup>st</sup> December to 15<sup>th</sup> December, 2017</u>

Venue: Coir Board Head Office, Kochi

Date: 10.12.2017

## Planting trees under the leadership of Shri V.P.Gopalakrishnan, Administrative Officer

#### Planting trees