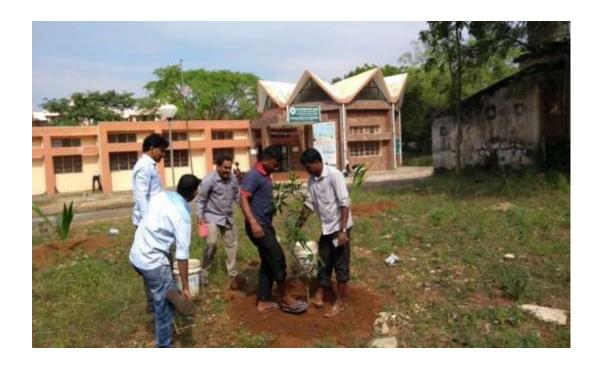

## Planting trees

Venue: Central Coir Research Institute (CCRI), Kalavoor

Date: 10.12.2017

Planting trees in CCRI, Kalavoor under the leadership of Shri. V.T. Asokan, Joint Director(Res.)i/c.

Venue: Regional Office/CICT, Bangalore