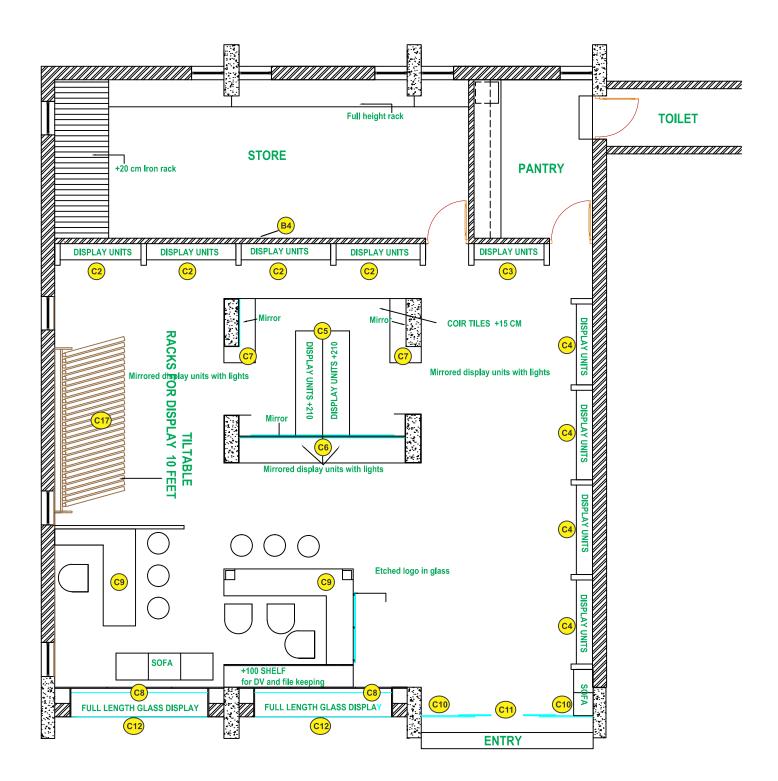

#### Attached Files:

- Detailed BoQ
- 2. 3D Drawings of the proposed design from 4 different view points.
- 3. Paln in detail
- 4. Drawings of sections
- 5. Images of Portrait Display unit (Signage no.6)
- 6. Images of table and chairs