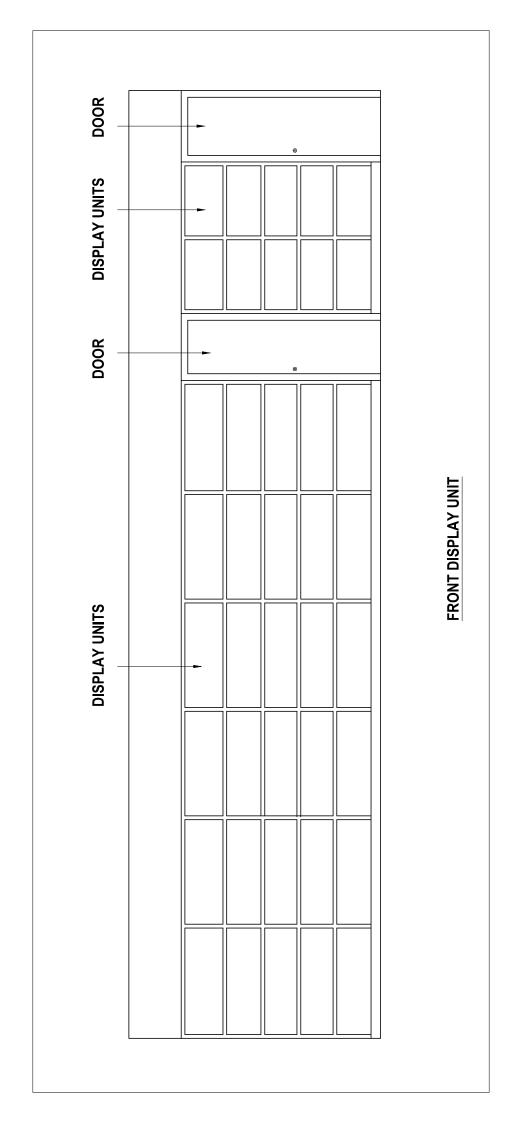

#### Attached Files:

- Detailed BoQ
- 2. 3D Drawings of the proposed design from 4 different view points.
- 3. Paln in detail
- 4. Drawings of sections
- 5. Images of Portrait Display unit (Signage no.6)
- 6. Images of table and chairs