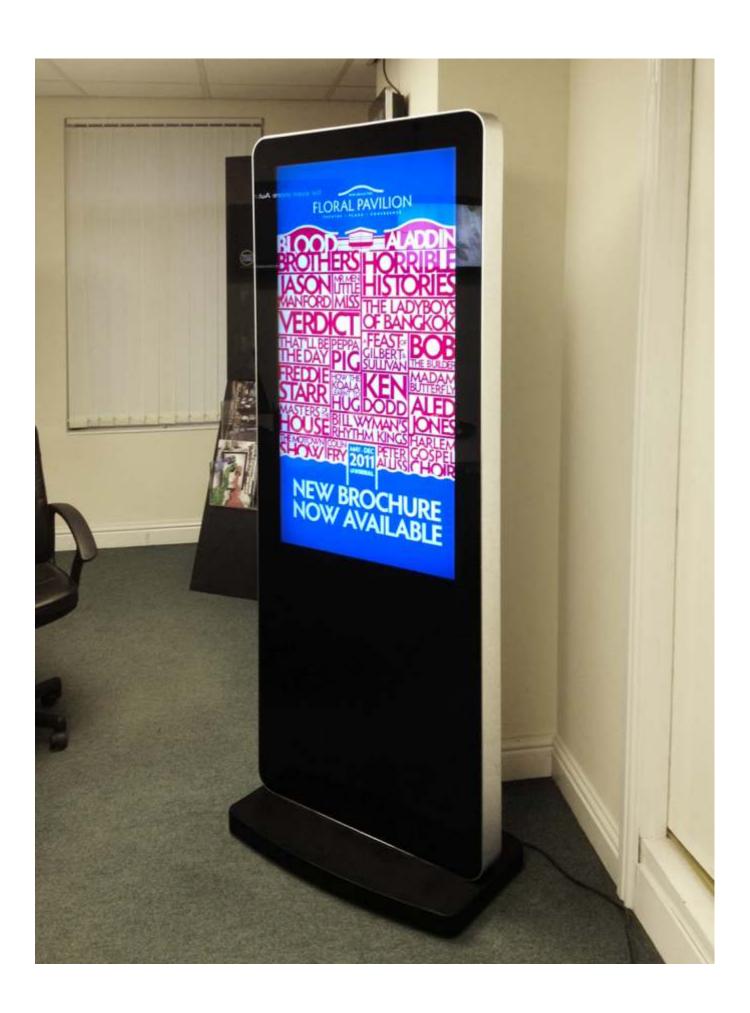

#### Attached Files:

- Detailed BoQ
- 2. 3D Drawings of the proposed design from 4 different view points.
- 3. Paln in detail
- 4. Drawings of sections
- 5. Images of Portrait Display unit (Signage no.6)
- 6. Images of table and chairs