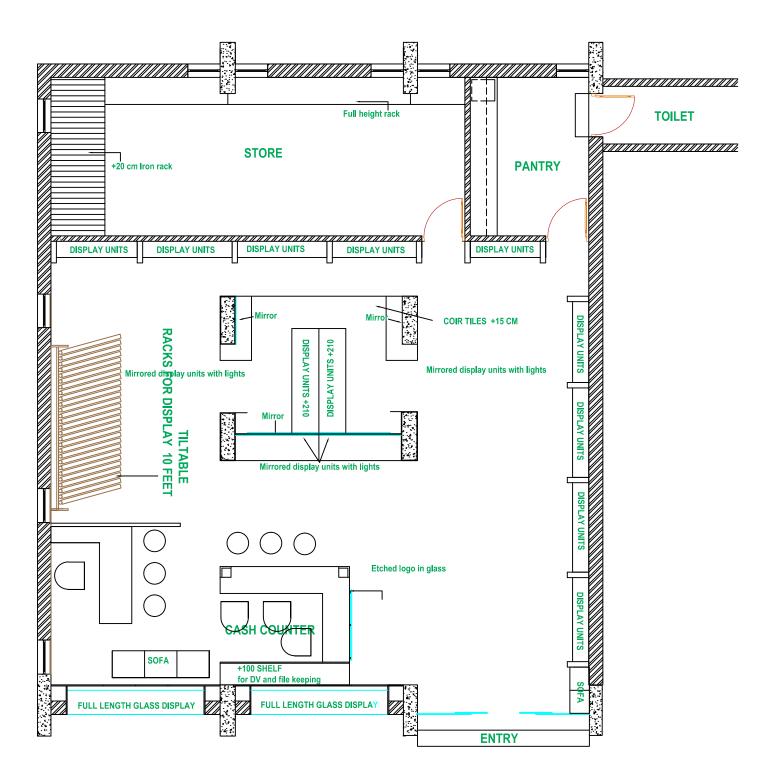

#### Attached Files:

- Detailed BoQ
- 2. 3D Drawings of the proposed design from 4 different view points.
- 3. Paln in detail
- 4. Drawings of sections
- 5. Images of Portrait Display unit (Signage no.6)
- 6. Images of table and chairs