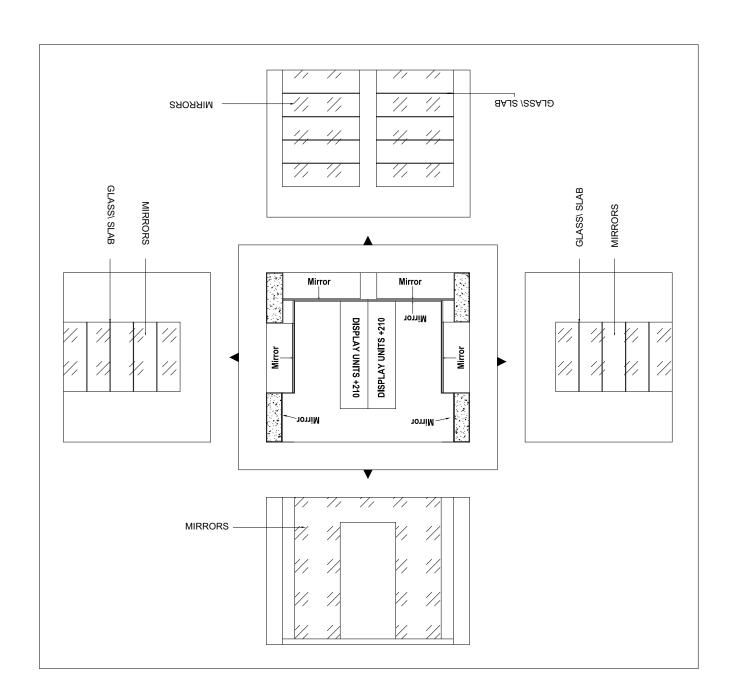

#### Attached Files:

- Detailed BoQ
- 2. 3D Drawings of the proposed design from 4 different view points.
- 3. Paln in detail
- 4. Drawings of sections
- 5. Images of Portrait Display unit (Signage no.6)
- 6. Images of table and chairs