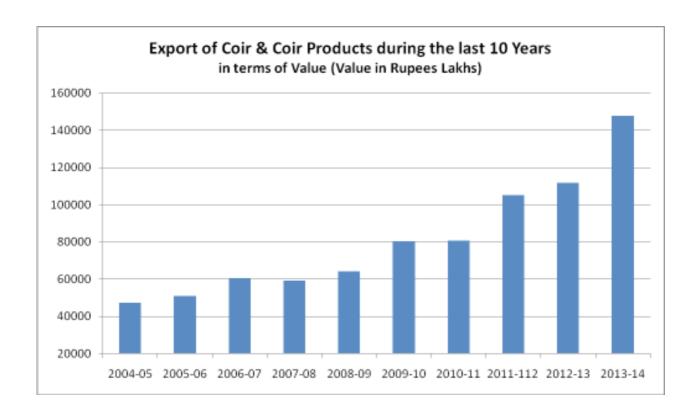

#### **Export Performance of Coir and Coir Products**

A total quantity of 5,37,040.38 MT of coir and coir products valued at Rs.1476.04 crores was exported from the country during the year 2013-14 as against an export of 4,29,500.92 MT valued at Rs. 1116.02 crores achieved during the previous year. There is an overall increase of 25% in quantity and 32% in value over the export achieved during the previous year. The target fixed for coir & coir products for the year 2013-14 by the Ministry of MS&ME, Govt. of India, New Delhi, was Rs.1000 crores. The achievement upto March 2014 during the year is 147% of the target fixed by the Govt. of India which is an all time high in the history of coir industry.

The total exports were valued at Rs.473.40 crores during 2004-2005 has increased by more than 3 times and reached 1,476.03 crores by the year 2013-14

A table showing the item-wise export of coir and coir products from India during the period April 2013 to March 2014 and comparative figures for the previous year is given below:

#### SUMMARY OF EXPORT OF COIR AND COIR PRODUCTS FROM INDIA April 2013 – March 2014

Q=Quantity in M.T, V= Value in Rs.Lakhs

|                    | April -2013 -<br>March 2014 |           | •      |           | %Growth Cumulative |         |
|--------------------|-----------------------------|-----------|--------|-----------|--------------------|---------|
| Item               | Q                           | V         | Q      | V         | Q                  | V       |
| Coir Fibre         | 173902                      | 32878.11  | 140693 | 20707.66  | 23.60              | 58.77   |
| Coir Yarn          | 4247                        | 2848.26   | 4202   | 2387.22   | 1.07               | 19.31   |
| Handloom mat       | 22609                       | 23623.82  | 24151  | 22810.10  | -6.38              | 3.57    |
| Powerloom mat      | 234                         | 278.36    | 2      | 3.15      | 11600.00           | 8736.83 |
| Tufted mat         | 43752                       | 41776.39  | 37289  | 33572.91  | 17.33              | 24.43   |
| Handloom matting   | 3425                        | 3353.91   | 1418   | 1702.77   | 141.54             | 96.97   |
| Powerloom matting  | 0                           | 0         | 0      | 0         | 0.00               | 0.00    |
| Geo textiles       | 4468                        | 3503.78   | 3597   | 2628.74   | 24.21              | 33.29   |
| Coir rugs & Carpet | 93                          | 105.99    | 95     | 133.38    | -2.11              | -20.54  |
| Coir rope          | 498                         | 390.17    | 420    | 282.41    | 18.57              | 38.16   |
| Curled Coir        | 11263                       | 2947.93   | 8883   | 2112.46   | 26.79              | 39.55   |
| Rubberised Coir    | 965                         | 1560.76   | 322    | 495.01    | 199.69             | 215.30  |
| Coir pith          | 271495                      | 34173.23  | 208399 | 24727.61  | 30.28              | 38.20   |
| Coir other sorts   | 89                          | 163.13    | 30     | 39.33     | 196.67             | 314.77  |
| Total              | 537040                      | 147603.84 | 429501 | 111602.75 | 25.04              | 32.26   |